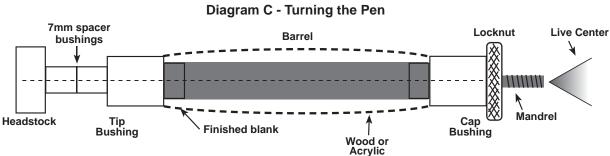

### **TURNING THE PEN**

**Set up** the mandrel as shown in Diagram C. The Race Car pen's upper and lower bushings both have an outside diameter of .475" (see Diagram B). **Turn** the pen blank to the bushing diameter at the ends. **Sand** with abrasives and **finish** with your choice of polish.