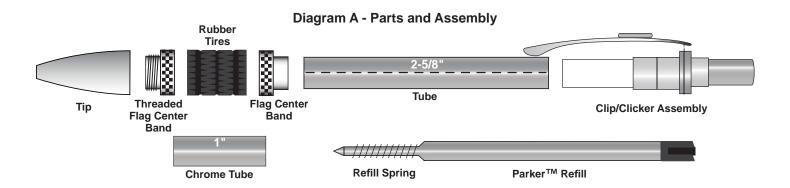

### **ASSEMBLY**

(Line up finished parts according to Diagram A)

To avoid damage to components when assembling, use a vise with covered jaws or one of WoodTurningz' pen presses.

- 1. Press Flag Center Band into the barrel.
- 2. Unscrew the plunger at the end and press the Clip/Clicker Assembly into the upper end of the barrel.
- 3. Insert the Chrome Tube into the Rubber Tires and press this into the Barrel Assembly.
- 4. Press the Threaded Flag Center Band onto the Barrel Assembly. Screw the plunger back into place.
- 5. Slide the spring onto the refill and place inside the assembled Pen Body.
- 6. Screw Tip onto the threaded Flag Center Band.
- 7. The pen is now ready to operate.